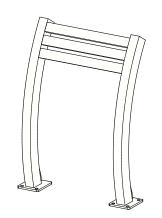

## **WISHBONE SITE FURNISHINGS**

210-27090 GLOUCESTER WAY LANGLEY, BC

**DWG. TITLE:** Parker All Aluminum Leaning Bench

REVISION: 05/11/21 R:00
DWG. NO. DRAWN BY:

MATERIAL:
ALUMINUM
PATTERN NO.
N/A

DWG. NO.
DWSBLB05112100

GARY PARMAR

 MODEL NO.
 SCALE:
 SHEET:
 DATE:

 PLAL-2
 1:16
 1 OF 2
 05 NOV 21

|   | Wishbane         | WISHBONE SITE FURNISHINGS 210-27090 GLOUCESTER WAY LANGLEY, BC                      |        |             |        |           |  |
|---|------------------|-------------------------------------------------------------------------------------|--------|-------------|--------|-----------|--|
|   | site furnishings | <b>DWG. TITLE:</b> Parker All Aluminum Leaning Bench <b>REVISION:</b> 05/11/21 R:00 |        |             |        |           |  |
| ſ | MATERIAL:        | DWG. NO.                                                                            | I BY:  |             |        |           |  |
|   | ALUMINUM         | DWSBLB05112100                                                                      | GARY   | GARY PARMAR |        |           |  |
| ſ | PATTERN NO.      | MODEL NO.                                                                           | SCALE: | !           | SHEET: | DATE:     |  |
|   | N/A              | PLAL-2                                                                              | AS SI  | <u>NWOH</u> | 2 OF 2 | 05 NOV 21 |  |