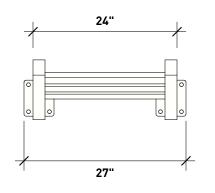

## **WISHBONE SITE FURNISHINGS**

210-27090 GLOUCESTER WAY LANGLEY, BC

**DWG. TITLE:** Parker All Aluminum Leaning Bench

REVISION: 05/11/21 R:00
DWG. NO. DRAWN BY:

MATERIAL:
ALUMINUM
PATTERN NO.
N/A

DWG. NO.
DWSBLB05112100

GARY PARMAR

 MODEL NO.
 SCALE:
 SHEET:
 DATE:

 PLAL-2
 1:16
 1 OF 2
 05 NOV 21

|   | Wishbane         | WISHBONE SITE FURNISHINGS 210-27090 GLOUCESTER WAY LANGLEY, BC                      |        |             |        |           |  |
|---|------------------|-------------------------------------------------------------------------------------|--------|-------------|--------|-----------|--|
|   | site furnishings | <b>DWG. TITLE:</b> Parker All Aluminum Leaning Bench <b>REVISION:</b> 05/11/21 R:00 |        |             |        |           |  |
| ſ | MATERIAL:        | DWG. NO.                                                                            | I BY:  |             |        |           |  |
|   | ALUMINUM         | DWSBLB05112100                                                                      | GARY   | GARY PARMAR |        |           |  |
| ſ | PATTERN NO.      | MODEL NO.                                                                           | SCALE: | !           | SHEET: | DATE:     |  |
|   | N/A              | PLAL-2                                                                              | AS SI  | <u>NWOH</u> | 2 OF 2 | 05 NOV 21 |  |