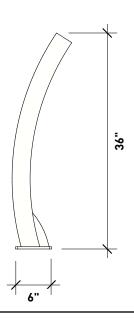

## **WISHBONE SITE FURNISHINGS**

210-27090 GLOUCESTER WAY LANGLEY, BC

**DWG. TITLE:** Parker All Aluminum Leaning Bench

REVISION: 05/11/21 R:00
DWG. NO. DRAWN BY:

MATERIAL:
ALUMINUM
PATTERN NO.
N/A

DWG. NO.
DWSBLB05112100

GARY PARMAR

 MODEL NO.
 SCALE:
 SHEET:
 DATE:

 PLAL-2
 1:16
 1 OF 2
 05 NOV 21

|   | Wishbane         | WISHBONE SITE FURNISHINGS 210-27090 GLOUCESTER WAY LANGLEY, BC                      |        |             |        |           |  |
|---|------------------|-------------------------------------------------------------------------------------|--------|-------------|--------|-----------|--|
|   | site furnishings | <b>DWG. TITLE:</b> Parker All Aluminum Leaning Bench <b>REVISION:</b> 05/11/21 R:00 |        |             |        |           |  |
| ſ | MATERIAL:        | DWG. NO.                                                                            | I BY:  |             |        |           |  |
|   | ALUMINUM         | DWSBLB05112100                                                                      | GARY   | GARY PARMAR |        |           |  |
| ſ | PATTERN NO.      | MODEL NO.                                                                           | SCALE: | !           | SHEET: | DATE:     |  |
|   | N/A              | PLAL-2                                                                              | AS SI  | <u>NWOH</u> | 2 OF 2 | 05 NOV 21 |  |