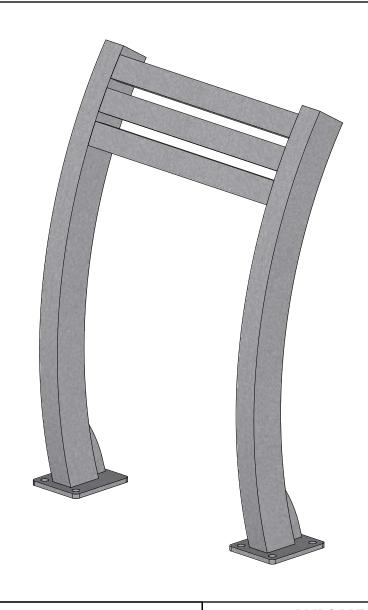

## **WISHBONE SITE FURNISHINGS**

210-27090 GLOUCESTER WAY LANGLEY, BC

**DWG. TITLE:** Parker All Aluminum Leaning Bench

REVISION: 05/11/21 R:00
DWG. NO. DRAWN BY:

MATERIAL:
ALUMINUM
PATTERN NO.
N/A

DWG. NO.
DWSBLB05112100

GARY PARMAR

 MODEL NO.
 SCALE:
 SHEET:
 DATE:

 PLAL-2
 1:16
 1 OF 2
 05 NOV 21

|   | Wishbane         | WISHBONE SITE FURNISHINGS 210-27090 GLOUCESTER WAY LANGLEY, BC                      |        |             |        |           |  |
|---|------------------|-------------------------------------------------------------------------------------|--------|-------------|--------|-----------|--|
|   | site furnishings | <b>DWG. TITLE:</b> Parker All Aluminum Leaning Bench <b>REVISION:</b> 05/11/21 R:00 |        |             |        |           |  |
| ſ | MATERIAL:        | DWG. NO.                                                                            | I BY:  |             |        |           |  |
|   | ALUMINUM         | DWSBLB05112100                                                                      | GARY   | GARY PARMAR |        |           |  |
| ſ | PATTERN NO.      | MODEL NO.                                                                           | SCALE: | !           | SHEET: | DATE:     |  |
|   | N/A              | PLAL-2                                                                              | AS SI  | <u>NWOH</u> | 2 OF 2 | 05 NOV 21 |  |