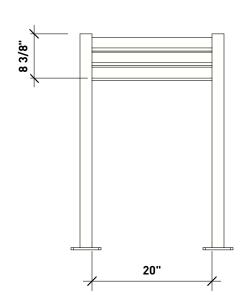

## **WISHBONE SITE FURNISHINGS**

210-27090 GLOUCESTER WAY LANGLEY, BC

**DWG. TITLE:** Parker All Aluminum Leaning Bench

REVISION: 05/11/21 R:00
DWG. NO. DRAWN BY:

MATERIAL:
ALUMINUM
PATTERN NO.
N/A

DWG. NO.
DWSBLB05112100

GARY PARMAR

 MODEL NO.
 SCALE:
 SHEET:
 DATE:

 PLAL-2
 1:16
 1 OF 2
 05 NOV 21

|   | Wishbane         | WISHBONE SITE FURNISHINGS 210-27090 GLOUCESTER WAY LANGLEY, BC                      |        |             |        |           |  |
|---|------------------|-------------------------------------------------------------------------------------|--------|-------------|--------|-----------|--|
|   | site furnishings | <b>DWG. TITLE:</b> Parker All Aluminum Leaning Bench <b>REVISION:</b> 05/11/21 R:00 |        |             |        |           |  |
| ſ | MATERIAL:        | DWG. NO.                                                                            | I BY:  |             |        |           |  |
|   | ALUMINUM         | DWSBLB05112100                                                                      | GARY   | GARY PARMAR |        |           |  |
| ſ | PATTERN NO.      | MODEL NO.                                                                           | SCALE: | !           | SHEET: | DATE:     |  |
|   | N/A              | PLAL-2                                                                              | AS SI  | <u>NWOH</u> | 2 OF 2 | 05 NOV 21 |  |